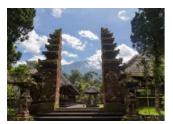

#### Belimbing - Batukaru Mount

We visit the Luhur Batukaru temple, an amazing complex featuring numerous multi-level "meru", some of
which date back to the 17th century. They are dedicated to the ancestors of the Tabanan dynasty and to a
number of local deities.