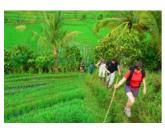

#### Batukaru Mount - Jatiluwih

• Early morning transfer to @[Jatiluwih](jatiluwih, a picturesque hamlet encircled by rice fields, located in the mid-west of Bali. We spend the afternoon exploring the surroundings, hiking along the infinite patterns formed by the terraced paddy fields.